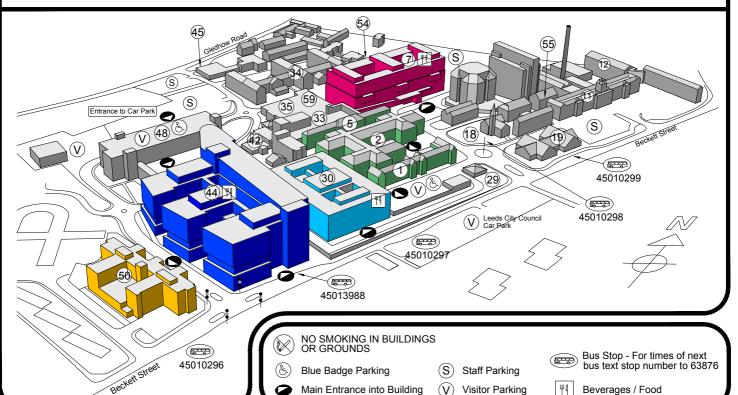

#### **KEY TO WARDS & DEPARTMENTS**

LINCOLN WING

BREAST SCREENING RENAL PD COLORECTAL UNIT GI PHYSIOLOGY IBD

WARDS J42 to J50 & J54

OUTPATIENTS 1 & 2 SURGICAL PRE-ASSESSMENT ADMISSIONS LOUNGE

**GLEDHOW WING** 

MAIN RECEPTION WARDS J1 to J21 ANTE NATAL CLINIC BEREAVEMENT SERVICES DELIVERY SUITE WARD J3 MATERNITY ASSESSMENT CENTRE RESPIRATORY CARE UNIT SLEEP SERVICES

(11) THACKRAY MEDICAL MUSEUM

COMMUNITY PAEDIATRICS

18

(12)

MULTI SPECIALITY OUTPATIENTS 19 ADULT OPHTHALMOLOGY

29 UNION HOUSE COFFEE

CHANCELLOR'S WING

MAIN RECEPTION WARDS J22 to J29 ACUTE MEDICAL ASSESSMENT AREA EMERGENCY DEPARTMENT (A&E) THE LEEDS BREAST UNIT OPHTHALMOLOGY OUTPATIENTS OPHTHALMOLOGY PRE-ASSESSMENT THERAPY SERVICES / FOOT HEALTH X-RAY & ULTRASOUND SURGICAL ASSESSMENT UNIT

X-RAY, CT, VASCULAR & MRI RADIOLOGY

TRUST HEADQUARTERS OCCUPATIONAL HEALTH

35 DAVID BEEVERS DAY UNIT

(42) CHAPEL OF REST

**BEXLEY WING** 

MAIN RECEPTION WARDS J80 to J98 BRACHYTHERAPY ENDOSCOPY DAY CASE UNIT MULTI FAITH CENTRE NUCLEAR MEDICINE OUTPATIENTS PET, CT & MRI SCANNER PATIENT HOTEL

cont....
PRIVATE PATIENTS SUITE RADIOTHERAPY X-RAY & ULTRASOUND

**EDUCATION.TRAINING & DEVELOPMENT** 

MULTI STOREY CAR PARK 48

> **BECKETT WING** WARDS J30, J31 & J32 IMMUNOLOGY DAY UNIT

MANNY CUSSINS DIABETES CENTRE FALLS ASSESSMENT UNIT
ANTI COAGULATION OUTPATIENTS

FIELDING HOUSE - CLINICAL PSYCHOLOGY

55 ROBERT OGDEN BUILDING

PAUL SYKES UROLOGY BUILDING