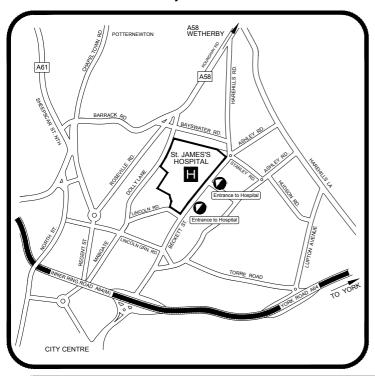

# St. James's University Hospital **Beckett Street, Leeds - LS9 7TF**

#### **FIND US AT:**

http://www.leedsth.nhs.uk/st-james-university-hospital