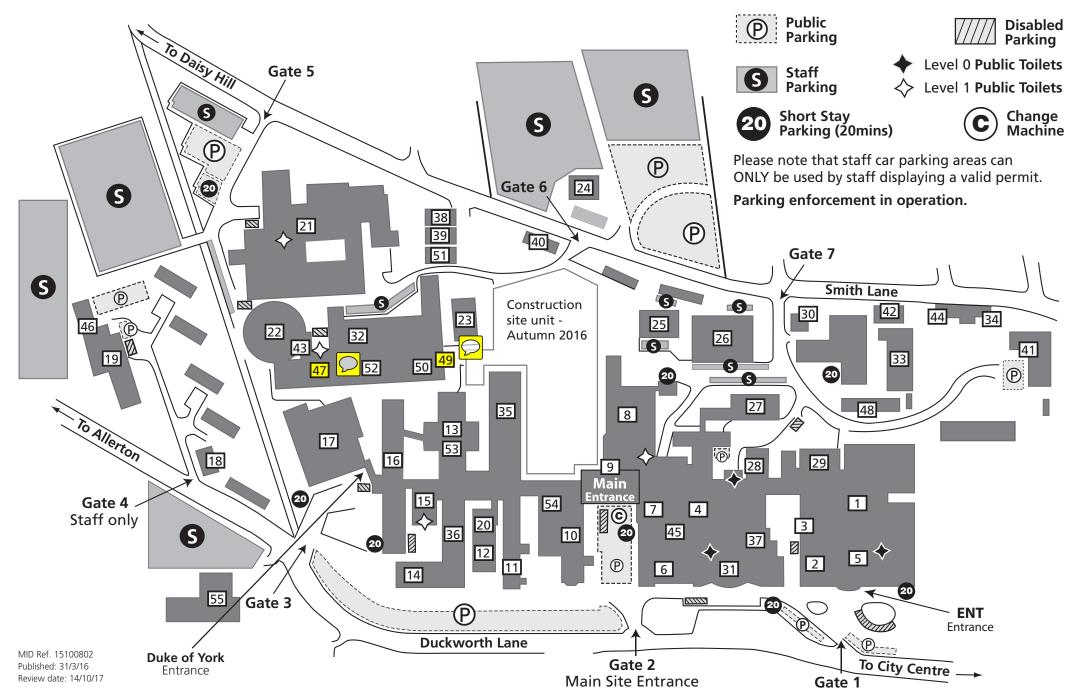

## **Bradford Royal Infirmary Map**

## Key

- 4 Emergency Department
- 16 Anaesthetics Department, Duke of York
- 21 Ante Natal Unit
- 12 Biochemistry
- 19 Bradford Institute for Health Research
- 40 Construction Offices (BAM) 41-47 Smith Lane
- 24 Cancer Support
- 54 Cardiac Cath Lab
- 45 Cardiology
- 8 Catering
- 9 Chapel
- 8 Cleaning Services
- 16 Clinical Audit
- 53 Clinical Engineering
- 19 Clinical Research Facility
- 41 Cochlear Implant (Listening for Life)
- 32 Computer Centre
- 42 Coding Office
- 52 Conference Room
- 44 Croft Cottage Cancer Services
- 55 Daisy Bank Op Management & Finance
- 16 Diabetology
- 3 Diagnostic Imaging
- 8 Dining Room / Main Kitchen
- 34 Prospect Cottage
- 29 ENT / Eye Day case unit
- 1 ENT Offices / Eye Theatres / Registration
- 33 Estates
- 1 Eye Outpatients
- 49 Field House New Entrance
- 47 Field House / Post Graduate Medical Centre
- 26 Offices

- 16 Gastroenterology
- 46 Gym (Staff)
- 20 Haematology
- 12 Histopathology
- 39 Information Technology (IT)
- 11 Intensive Care Unit
- 21 Labour Ward
- 9 Main Reception & Information
- 14 Medical Engineering
- 12 Microbiology
- 17 Modular Wards & Theatres
- 27 Mortuary
- 2 MRI / CT
- 30 Facilities Offices The Lodge
- 21 Neo Natal
- 13 Nucleus Theatres
- 10 Occupational Therapy (Near Ward 23)
- 6 Orthopaedic Outpatients
- 15 Outpatients West
- 16 Pain Management
- 12 Pathology
- 8 Penthouse
- 5 Co-op Pharmacy (Near ENT)
- 8 Physiotherapy
- 28 Physiotherapy Gymnasium
- 51 Information Technology (IT)
- 48 Portacabins
- 8 Portering Services
- 8 Post Room
- 43 Radio Royal
- 38 Information Technology (IT)
- 22 Sovereign Lecture Theatre

- 23 Supplies Offices & Distribution Centre
- 9 Switchboard
- 18 Temple Bank Lodge IT Offices
- 8 Theatre Offices
- 31 Trauma / Fracture Clinic
- 25 Trust HQ (Chestnut House) & Meeting Room
- 37 Wards 1, 2 & 3
- 4 Wards 4, 5 & 6
- 7 Wards 7, 8 & 9
- 11 Wards 11 & 12
- 36 Wards 14 & 15
- 1 Wards 16, 17, 18 & 19
- 13 Wards 20 & 21
- 10 Wards 22 & 23
- 16 Wards 24 & 25
- 17 Wards 26, 27 & 28
- 35 Wards 29 & 30
- 21 Wards M1, M2, M3 & M4
- 21 Women & New Born Unit
- 50 Workplace Health & Wellbeing Centre
- 3 X-Ray
- 16 York Suite