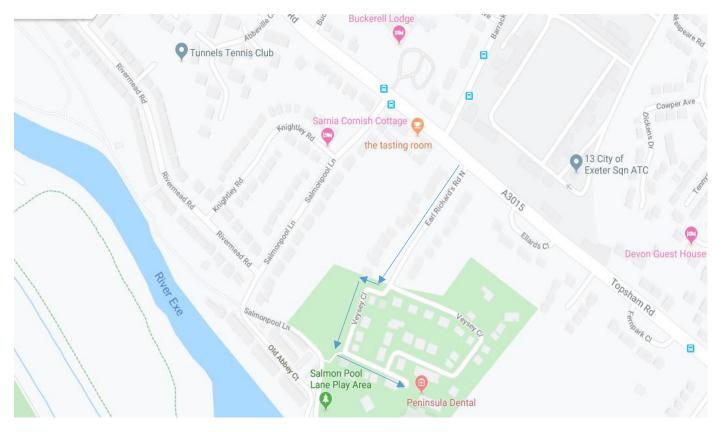

Turn off of Topsham Road opposite the Barracks into Earl Richards Road North, at the bottom of the road turn right into Veysey Close, follow the road round and then after the sharp left turn you'll see the Dental Education Facility ahead of you. Press the buzzer at the barrier to gain entry to the car park.

The Facility postcode is EX2 4SG. A satnav system may direct you to turn down Salmonpool Lane, do not follow this as you cannot drive between Salmonpool Lane and Veysey Close. The only vehicular access to the Dental Education Facility is via Earl Richards Road North and Veysey Close.