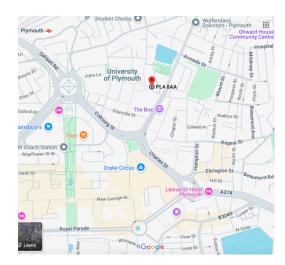

## **Simulated Dental Learning Environment (SDLE)**

University of Plymouth,
Portland Square Building,
Drake Circus,
Plymouth,
Devon,
PL4 8AA

The Portland Square Building is located on North Hill in the heart of Plymouth city centre.