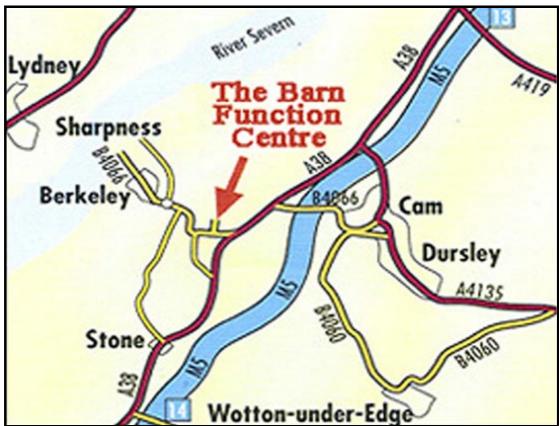

*From M5 North*: Exit at Junction 13. Follow signs to Berkeley, then brown signs to Cattle Country (about 1/2 mile beyond the Prince of Wales pub).

#### **Contact:**

The Barn Function Centre, Berkeley Heath Farm, Berkeley. Gloucestershire. GL13 9EW

Tel: 01453 512920

Email: matt@thebarnfunctioncentre.co.uk

Page 2 - Maps