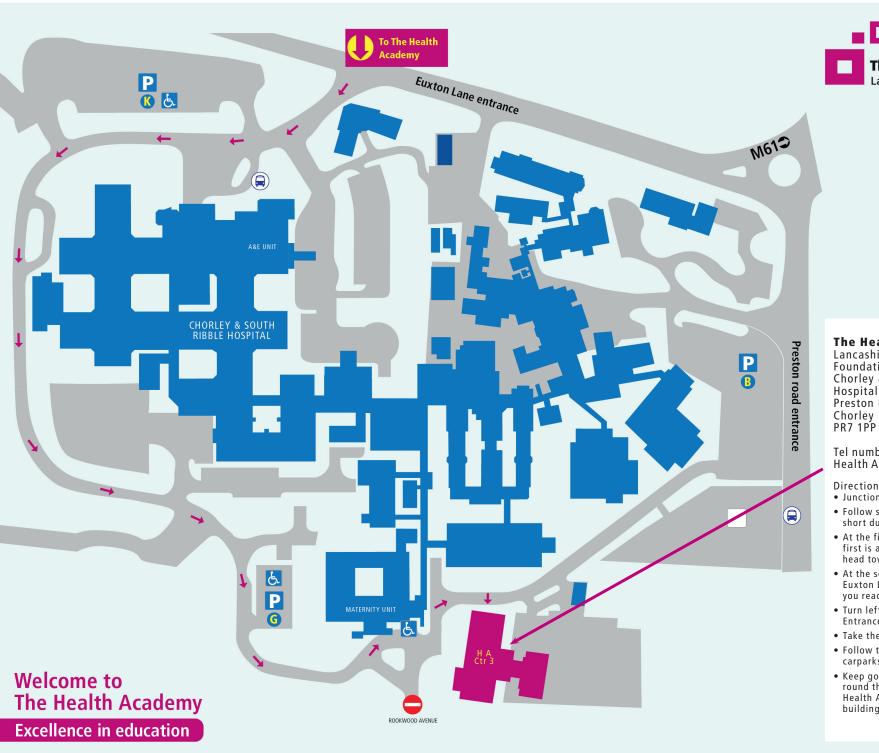

## The Health Academy - Centre 3

Lancashire Teaching Hospitals NHS **Foundation Trust** Chorley & South Ribble District General Hospital Preston Road Chorley

## Tel number:

Health Academy Centre 3 – 01257 245600

Directions from the M61 motorway:
• Junction 8 off the M61

- Follow signs towards Chorley (A6) along short dual carriageway
- At the first roundabout take the 2nd left (the first is a residential street) continuing to head towards Chorley (A6)
- At the second roundabout turn right into Euxton Lane, continue along the road until you reach the traffic lights
- Turn left at the traffic lights, this is the Main Entrance into the hospital site
- Take the first right as you drive on site
- Follow the road all the way round past the carparks on your right
- Keep going following the road all the way round the hospital site until you reach the Health Academy-Centre 3, which is the building set on its own on your right.