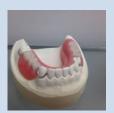

## Partial Dentures Hands-on Course

This full day course combined with lecture and hands-on, will focus on the theory of assessing the the partially edentulous patient, including primary and secondary impression taking and denture design.