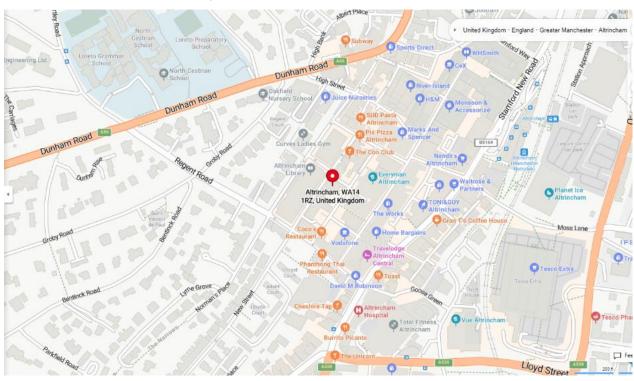

## Parking:

You are advised to park in Stamford Quarter Car park, postcode for Sat Nav is **WA14 1RH**.

Please click on the link **here** for full details of parking costs etc.

This car park is a 3-minute walk away from our new centre.

When leaving your car in the car park follow the sign 'To the shops'

This will bring you out at (George Street) Costa Coffee to your left and Boots to your right.

Turn right and carry on walking down this road (past Boots, H&M, River Island, Barclays, Greggs, Marks & Spencer and Card Factory).

At the Card Factory turn right on to Shaw Road, you will walk past the side of the Marks & Spencer then Blancflowers, Scissors Edge, Sugo and So Marrakech coffee shop on your right and pass Altrincham Market on your left.

Turn left when you reach the top of this short road onto Market Street walk down this street., Altrincham Market will be to you left, you will then pass the library and you will see 'Altrincham Health and Wellbeing Centre'.

## Click here to access interactive map