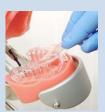

## Complete Dentures Hands-on Course

This full day course combined with lecture and hands-on, will focus on the theory of assessing the edentulous patient, including primary and secondary impression taking and jaw registration.