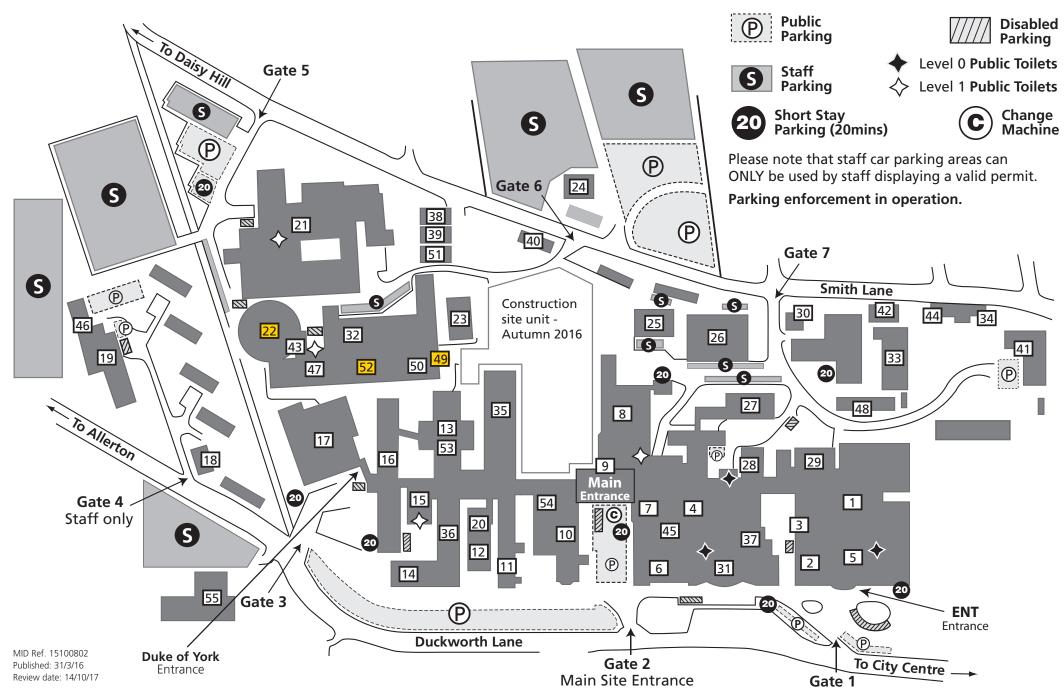

## **Bradford Royal Infirmary Map**

Bradford Teaching Hospitals NHS FoundationTrust

## Key

- 4 Emergency Department
- 16 Anaesthetics Department, Duke of York
- 21 Ante Natal Unit
- 12 Biochemistry
- 19 Bradford Institute for Health Research
- 40 Construction Offices (BAM) 41-47 Smith Lane
- 24 Cancer Support
- 54 Cardiac Cath Lab
- 45 Cardiology
- 8 Catering
- 9 Chapel
- 8 Cleaning Services
- 16 Clinical Audit
- 53 Clinical Engineering
- 19 Clinical Research Facility
- 41 Cochlear Implant (Listening for Life)
- 32 Computer Centre
- 42 Coding Office
- 52 Conference Room
- 44 Croft Cottage Cancer Services
- 55 Daisy Bank Op Management & Finance
- 16 Diabetology
- 3 Diagnostic Imaging
- 8 Dining Room / Main Kitchen
- 34 Prospect Cottage
- 29 ENT / Eye Day case unit
- 1 ENT Offices / Eye Theatres / Registration
- 33 Estates
- 1 Eye Outpatients
- 49 Field House New Entrance
- 47 Field House / Post Graduate Medical Centre
- 26 Offices

- Gastroenterology 16 Gym (Staff) 46 Haematology 20 Histopathology 12 Information Technology (IT) 39 Intensive Care Unit 11 21 Labour Ward Main Reception & Information 9 Medical Engineering 14 Microbiology 12 Modular Wards & Theatres 17 Mortuary 27 2 MRI / CT Facilities Offices - The Lodge 30 Neo Natal 21 Nucleus Theatres 13 Occupational Therapy (Near Ward 23) 10 **Orthopaedic Outpatients** 6 **Outpatients West** 15 Pain Management 16 Pathology 12 Penthouse 8 5 Co-op Pharmacy - (Near ENT) **Physiotherapy** 8 Physiotherapy Gymnasium 28 Information Technology (IT) 51 Portacabins 48 **Portering Services** 8 Post Room 8 Radio Royal 43 Information Technology (IT) 38
  - 22 Sovereign Lecture Theatre

- 23 Supplies Offices & Distribution Centre
- 9 Switchboard
- 18 Temple Bank Lodge IT Offices
- 8 Theatre Offices
- 31 Trauma / Fracture Clinic
- 25 Trust HQ (Chestnut House) & Meeting Room
- 37 Wards 1, 2 & 3
- 4 Wards 4, 5 & 6
- 7 Wards 7, 8 & 9
- 11 Wards 11 & 12
- 36 Wards 14 & 15
- 1 Wards 16, 17, 18 & 19
- 13 Wards 20 & 21
- 10 Wards 22 & 23
- 16 Wards 24 & 25
- 17 Wards 26, 27 & 28
- 35 Wards 29 & 30
- 21 Wards M1, M2, M3 & M4
- 21 Women & New Born Unit
- 50 Workplace Health & Wellbeing Centre
- 3 X-Ray
- 16 York Suite