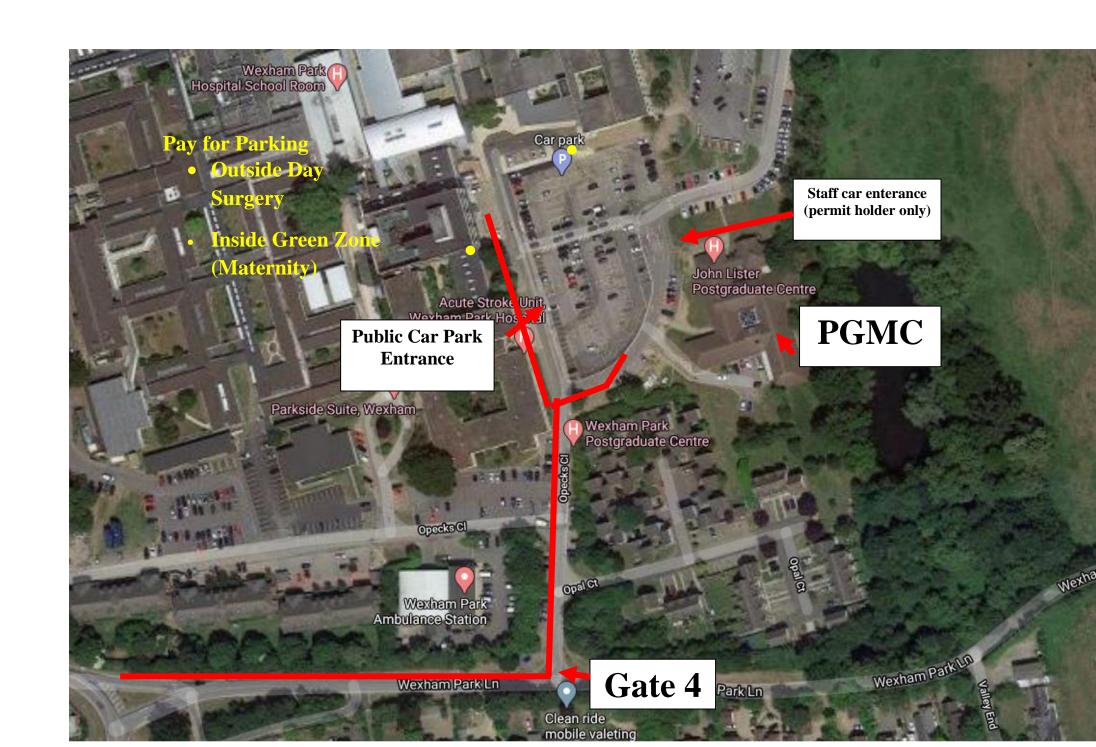

# Directions and Map to JOHN LISTER POSTGRADUATE CENTRE

Entrance 4 (off Wexham Park Lane), Wexham Park Hospital, Slough, SL2 4HL

# **BY ROAD**

For Sat Nav – please use the postcode SL3 6LY, Slough – this should bring you to Entrance 4 of the hospital (off Wexham Park Lane)

Car Parking (also see page 4 below)

Once in at Entrance 4, take 3rd right into Car Park C.

- \* Please visit the hospital website for up-to-date car parking charges (Pay-on-Food) <a href="https://www.fhft.nhs.uk/your-hospitals/parking-wexham-park/">https://www.fhft.nhs.uk/your-hospitals/parking-wexham-park/</a>
- \* the payment machine for the Pay-on-Foot car park is located inside the Maternity building

## MAPS (courtesy of Google Maps)

Below on pages 2,3 & 4