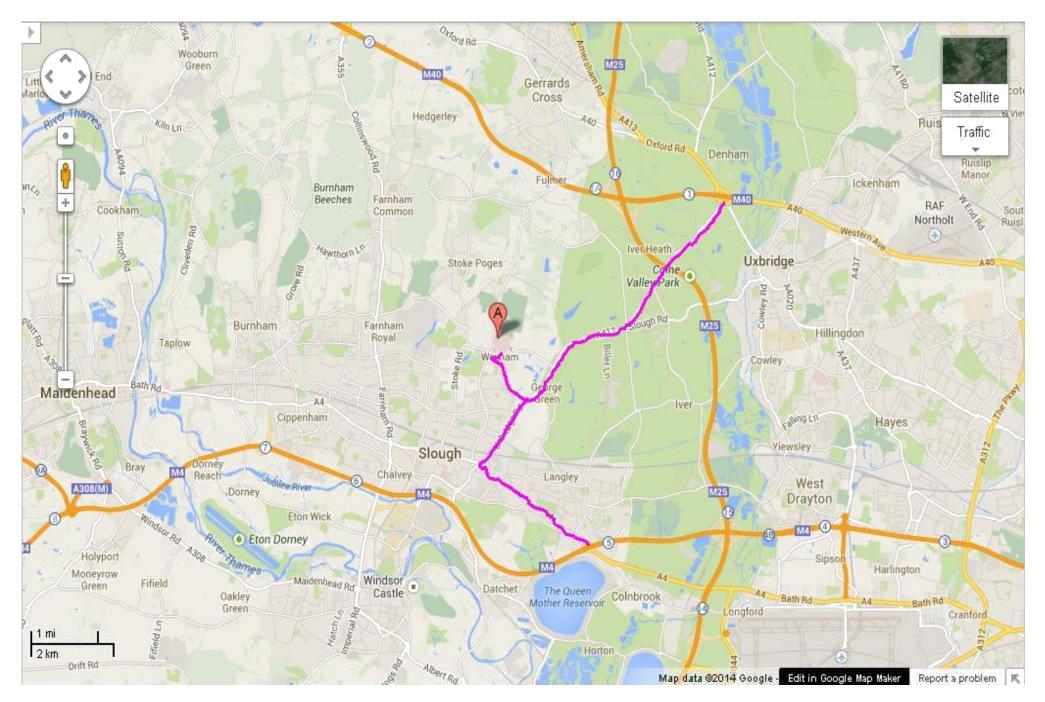

# Directions and Map to JOHN LISTER POSTGRADUATE CENTRE

Entrance 4 (off Wexham Park Lane), Wexham Park Hospital, Slough, SL2 4HL

# **BY ROAD**

For Sat Nav – please use the postcode SL3 6LY, Slough – this should bring you to Entrance 4 of the hospital (off Wexham Park Lane)

Car Parking (also see page 4 below)

Once in at Entrance 4, take 3rd right into Car Park C.

## MAPS (courtesy of Google Maps)

Below on pages 2,3 & 4