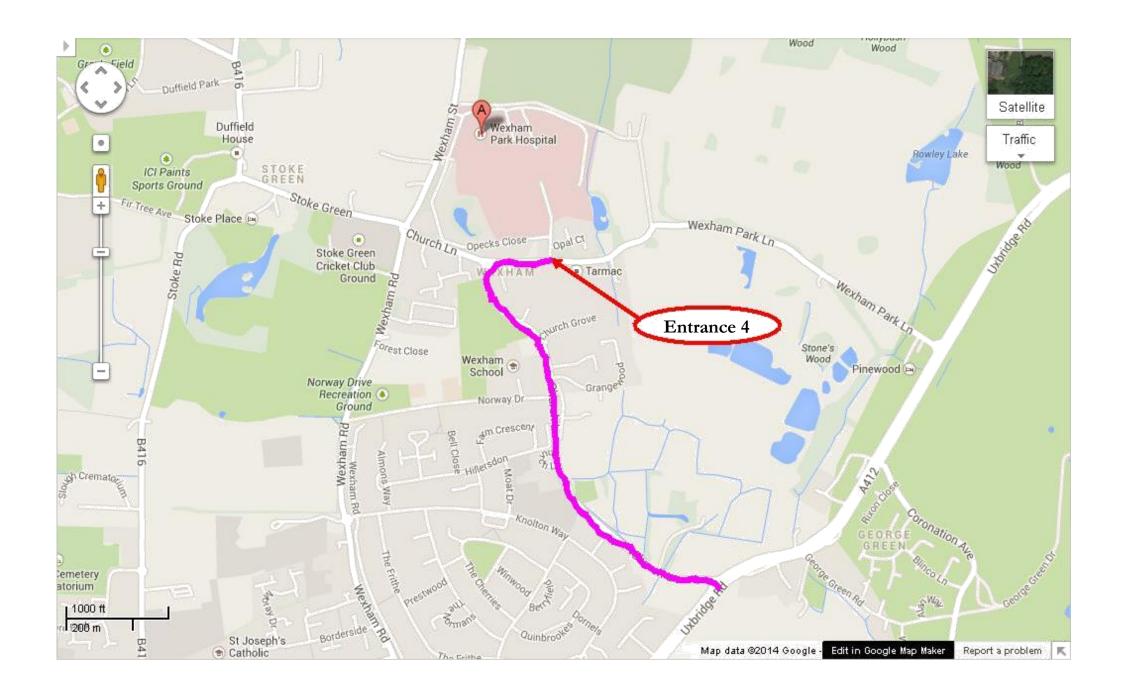

# Directions and Map to JOHN LISTER POSTGRADUATE CENTRE

Entrance 4 (off Wexham Park Lane), Wexham Park Hospital, Slough, SL2 4HL

# **BY ROAD**

For Sat Nav – please use the postcode SL3 6LY, Slough – this should bring you to Entrance 4 of the hospital (off Wexham Park Lane)

Car Parking (also see page 4 below)

Once in at Entrance 4, take 3rd right into Car Park C.

## MAPS (courtesy of Google Maps)

Below on pages 2,3 & 4