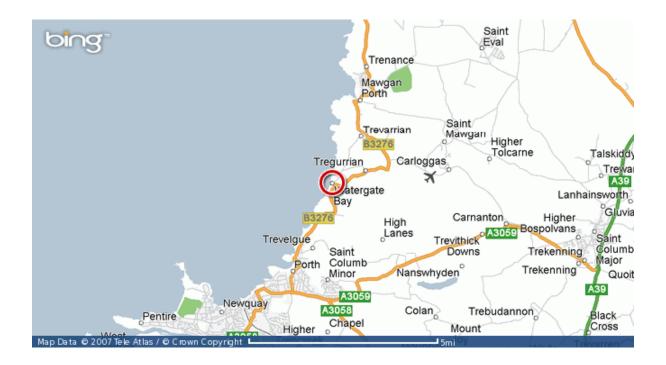

## By Road

Leave the A30 to take the exit for the Highgate Hill Roundabout and take the 3rd exit for the A39 towards Wadebridge & Newquay. At the Halloon roundabout, take the third exit, continuing on the A39 towards Wadebridge. At the next roundabout take the 1st exit onto the A3059, signposted to St Mawgan and the Airport. After about  $1\frac{1}{2}$  miles turn right to St Mawgan and the Airport. At the B3276 'T' junction, turn left to Watergate.