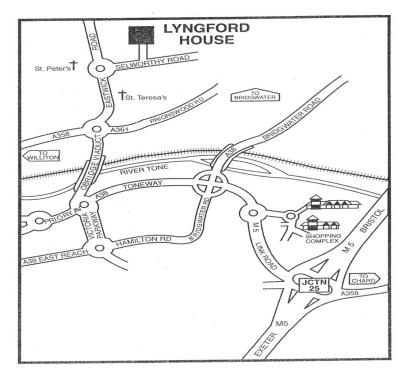

## **Directions:**

- 1. Leave the M5 at Junction 25
- 2. Follow the A358 for Taunton
- 3. Follow the dual carriageway to the first roundabout and drive straight across up to the traffic lights
- 4. Go straight over the traffic lights and follow the dual carriageway up to the next roundabout
- 5. Turn right at the roundabout, signposted to Priorswood
- 6. Drive over the Obridge viaduct to the next roundabout and go straight across into Eastwick Road
- 7. Follow Eastwick Road up to the mini-roundabout and turn right into Selworthy Road
- 8. Lyngford House Conference Centre can be found approximately 400 yards on the left-hand side