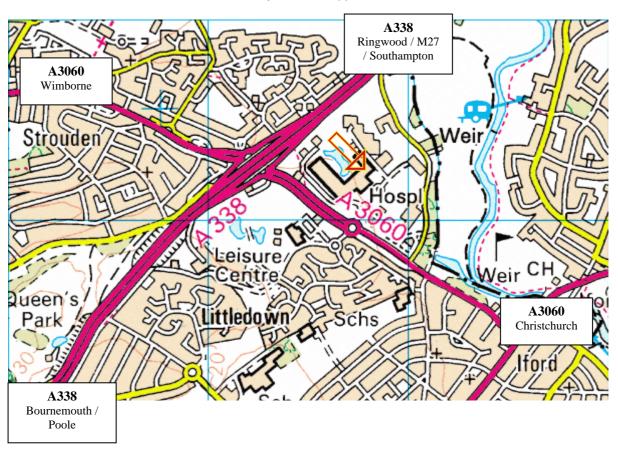

## **Education Centre**

The Royal Bournemouth and Christchurch Hospitals NHS Trust
Castle Lane East, Bournemouth, Dorset BH7 7DW
United Kingdom

Telephone; +44(0)1202 704753 Facsimile; +44(0)1202 704489

From the A338 take the A3060 (Castle Lane) Eastbound toward Christchurch, remaining in the left hand lane.

At the traffic lights take the left feeder lane into Deansleigh road.

Take the first exit at the 1<sup>st</sup> mini roundabout where you will find the pay and display car parks to your left and ahead of you.

Car parking fees are approximately £1 per hour; you will need to bring sufficient change in order to purchase a ticket.

Please then following the signs through the Hospital to the Education Centre.

PLEASE NOTE PARKING IS NOT AVAILABLE TO YOU OUTSIDE THE EDUCATION CENTRE BUILDING – UNAUTHORISED VEHICLES PARKING IN THIS AREA ARE BEING CLAMPED OR FINED.