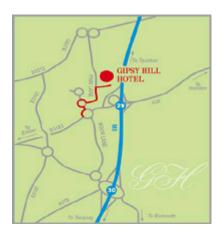

## (1 mile from Junction 29 of the M5 motorway)

**From J29 of M5** motorway turn right towards Exeter sign posted A3015. At the first roundabout turn right into Exeter Business Park. At the next roundabout turn right again sign posted Monkerton and Gipsy Hill, carry on straight into a little country lane and you will see the sign for the hotel on the right.

**From Exeter City Centre** follow the signs for Honiton, A30 and the M5. Just after the signs for the Met office turn left at the roundabout into Exeter Business Park (Sowton Industrial Estate is on the right) Turn right at the next roundabout sign posted Monkerton and Gipsy Hill. Carry on straight along this road out of the business park into a little country lane and you will see the signs for the hotel on the right.

From Exeter Airport turn right onto B3184 sign posted Clyst Honiton, A30, and M5. At the first roundabout (approximately 500 meters) take the A30 to Exeter exit. Proceed along the A30 which continues into the A3015 for about 1 mile. Turn right at the first roundabout into Exeter Business Park. At the next roundabout turn right again sign posted Monkerton and Gipsy Hill. Carry on straight on this road out of the business park into a little country lane and you will see the sign for the hotel on the right

**From Pinhoe Road Exeter** go straight on towards Pinhoe passing Sainsbury's Superstore on your right Carry on straight for 640 meters until you come to a double mini roundabout. Turn right at the first mini roundabout and follow the road along for 550 meters and you will see the sign for the hotel on the left.

**From Pinhoe Train Station** turn right out of the station. Carry on straight for 500 meters and you will find the hotel on the left