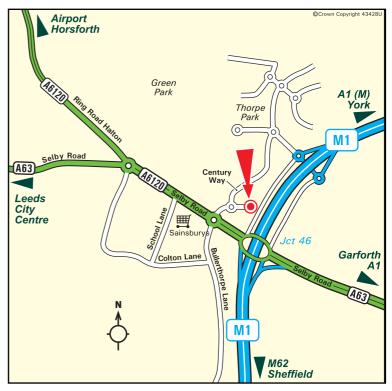

## From the City Centre

Take the M621/M1 leaving at Junction 7 of the M621. Follow the A639 until you reach the M1 - J44. Take the M1 north and leave at J46 following the signs for A6120. Turning left at the first roundabout following the signs for the A6120. At the second roundabout take the third exit on to Thorpe Park - the hotel is directly in front of you.

## From M1 heading North

Leave the M1 at junction 46, following the signs for A6120. Turn left at the first roundabout, onto Selby Road, following the signs for the A6120. At the second roundabout take the third exit into Thorpe Park - the hotel is directly in front of you.

## From M1 heading South

Leave the M1 at junction 46. At the roundabout take your second exit (under the motorway). At the next roundabout continue straight on, following signs for Thorpe Park Hotel. At the next roundabout turn left and the Hotel is in front of you.