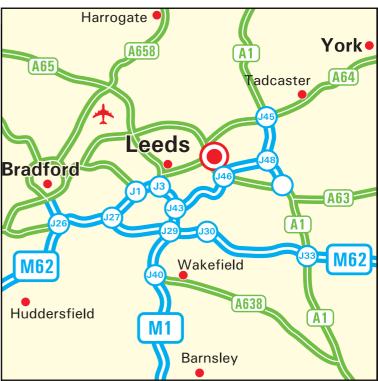

## From the City Centre

Take the M621/M1 leaving at Junction 7 of the M621. Follow the A639 until you reach the M1 - J44. Take the M1 north and leave at J46 following the signs for A6120. Turning left at the first roundabout following the signs for the A6120. At the second roundabout take the third exit on to Thorpe Park - the hotel is directly in front of you.

## From M1 heading North

Leave the M1 at junction 46, following the signs for A6120. Turn left at the first roundabout, onto Selby Road, following the signs for the A6120. At the second roundabout take the third exit into Thorpe Park - the hotel is directly in front of you.

## From M1 heading South

Leave the M1 at junction 46. At the roundabout take your second exit (under the motorway). At the next roundabout continue straight on, following signs for Thorpe Park Hotel. At the next roundabout turn left and the Hotel is in front of you.