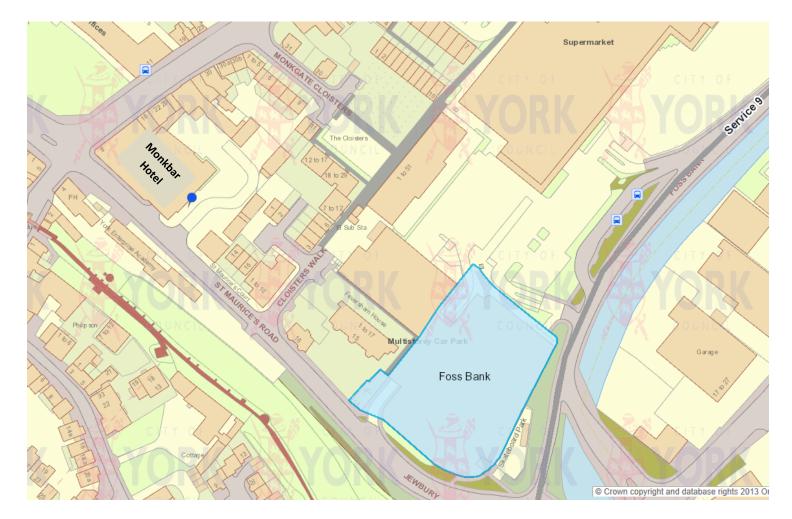

## Foss Bank Car Park Jewbury, York, YO31 7PL

| Name | Distance | Spaces | Opening | Charges   | Park and pay by phone        |
|------|----------|--------|---------|-----------|------------------------------|
|      | from     |        | Hours   |           | information                  |
|      | Hotel    |        |         |           |                              |
| Foss | 0.1km    | 316    | 8.00am- | £1.10 per | Park and pay by phone or     |
| Bank |          |        | 8.00pm  | hour      | text. Call 01904 279279 and  |
| Car  |          |        |         |           | quote location number 7704.  |
| Park |          |        |         |           | For full details see payment |
|      |          |        |         |           | points or visit              |
|      |          |        |         |           | www.paybyphone.co.uk         |