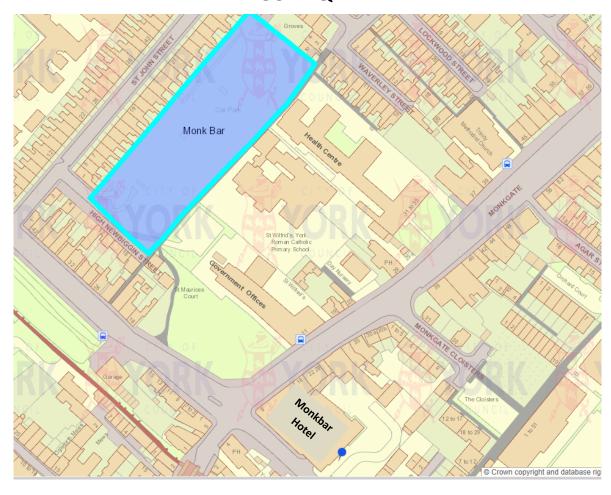

## Monk Bar Car Park St John's Street, York, YO31 7QR

| Name                       | Distance<br>from Hotel | Spaces | Opening Hours                                     | Charges                                                                                                                                                                                                                                                                                            | Park and pay by phone information                                                                                                                  |
|----------------------------|------------------------|--------|---------------------------------------------------|----------------------------------------------------------------------------------------------------------------------------------------------------------------------------------------------------------------------------------------------------------------------------------------------------|----------------------------------------------------------------------------------------------------------------------------------------------------|
| Monk<br>Bar<br>Car<br>Park | 0.2km                  | 243    | 24 hours,<br>paying times<br>8.00am -<br>midnight | 1 hour £2.10 2 hours £4.20 3 hours £6.30 4 hours £8.40 5 hours £10.50 all day* £12.00 evening parking** £2.00 * all day parking charge covers from 8.00am until midnight. After midnight parking is free until 8.00am the following day. **Flat rate for evening parking (6.00pm to 8.00am). £2.00 | Park and pay by phone or text. Call 01904 279279 and quote location number 7708. For full details see payment points or visit www.paybyphone.co.uk |